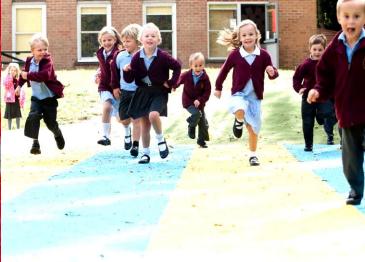

"You don't have to think of lots of games because there are lots of things on the rug you can do." Abbie, Class D

"It is nice and soft and I like the orange circles because they are like stepping stones." Carla, Class N

"It's colourful like a rainbow, making you feel happier and cheering you up." Melissa, Class I

"I like the interactive bits - the games are fun." Charlie, Class R