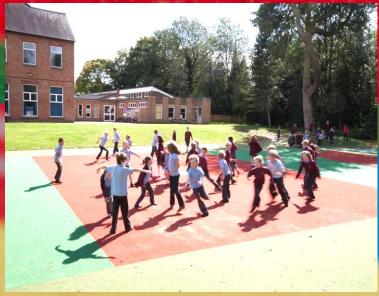

"It's colourful like a rainbow, making you feel happier and cheering you up." Melissa, Class I

"I like the interactive bits - the games are fun." Charlie, Class R