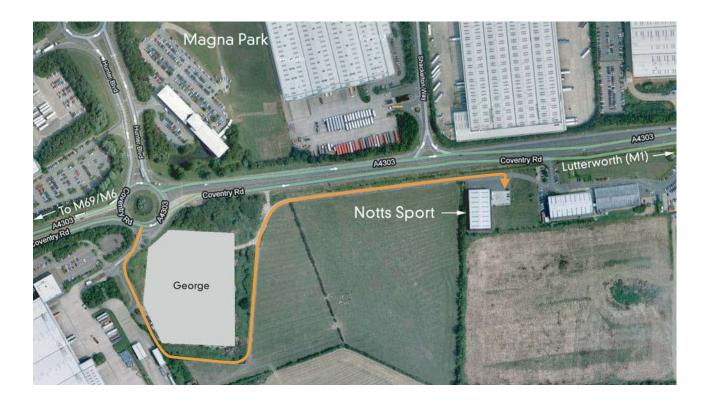

## From the M1

Leave the M1 at Junction 20. Head west on the Lutterworth Road (A4303).

Take the 2nd exit at the first roundabout, drive to the second roundabout and take the 2nd exit (Straight on) the road changes to Coventry Road.

At the third roundabout take the 1st exit and drive past the George building (on the left).

Follow the road round behind and drive parallel to the A4303.

Notts Sport is located on your right.

## From A5

Leave the cross-in-hand roundabout and head along Coventry Road (A4303).

At the first roundabout take the 3rd exit and drive past George (on the left).

Follow the road round behind and drive parallel to the A4303.

Notts Sport is located on your right.